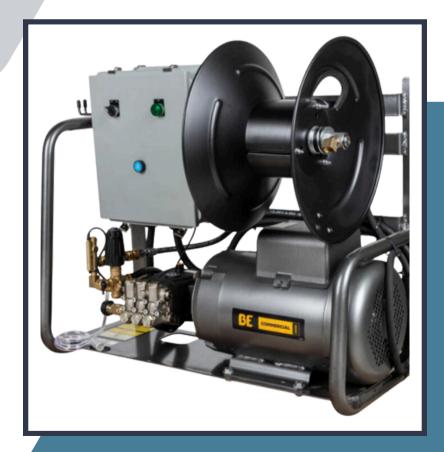

## VelociWash - Tote Cleaning System

|                         | Wall-Mounted Pressure Washer                                                                                                                                        |
|-------------------------|---------------------------------------------------------------------------------------------------------------------------------------------------------------------|
| Model                   |                                                                                                                                                                     |
|                         | X-2775FW3GENHT4 (3000 PSI, 4.0 GPM, General Triplex Pump)                                                                                                           |
| Туре                    |                                                                                                                                                                     |
|                         | 7.5 HP Electric Pressure Washer (7.5 HP, 3-Phase Baldor Motor)                                                                                                      |
| Pressure                |                                                                                                                                                                     |
|                         | 3000 PSI (Maximum Output)                                                                                                                                           |
| Water Temperature       |                                                                                                                                                                     |
|                         | Capable of operating with warm to hot water                                                                                                                         |
| Electrical Requirements |                                                                                                                                                                     |
| Voltage                 | 208V (Plug-in option)                                                                                                                                               |
| Alternative Option      | Permanently wired into a disconnect (if requested by site)                                                                                                          |
| Water Source            |                                                                                                                                                                     |
|                         | Must be provided in the room; can be hot or cold, but hot is recommended                                                                                            |
| Tote Tipper             |                                                                                                                                                                     |
| Function                |                                                                                                                                                                     |
|                         | Turns totes upside down to allow for thorough jet cleaning inside the bins                                                                                          |
| Mounting                |                                                                                                                                                                     |
|                         | Positioned within the berm to maintain stability during operation                                                                                                   |
| Movement                |                                                                                                                                                                     |
|                         | Powered mechanism for controlled tipping of totes                                                                                                                   |
| Berm                    |                                                                                                                                                                     |
| Material                |                                                                                                                                                                     |
|                         | Durable, high-quality stainless steel                                                                                                                               |
| Dimensions              |                                                                                                                                                                     |
|                         | 1365.25 mm (53.75 in) W x 1678.99 mm (66.0625 in) D x 1352.55 mm (53.25 in) H<br>Sized to fit the tote tipper unit securely<br>Customization available upon request |
| Mounting                |                                                                                                                                                                     |
|                         | Fixed station sealed to a floor drain                                                                                                                               |
| Drainage                |                                                                                                                                                                     |
|                         | Water accumulated within the berm drains directly into the floor drain provided by the property                                                                     |

#### **Wall-Mounted Pressure Washer**

- · Mounted securely to a suitable wall or surface, ensuring accessibility and safe positioning
- Connection of the pressure washer to the existing hot or cold water supply

### **Pressure Washer**

**Contact Us** info@terraformasystems.com

Visit Our Website terraformasystems.com