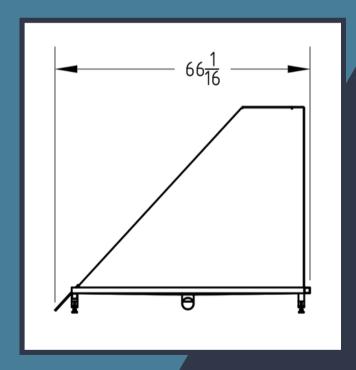

## VelociWash - Tote Cleaning System

|                         | Wall-Mounted Pressure Washer                                                                                                                                        |
|-------------------------|---------------------------------------------------------------------------------------------------------------------------------------------------------------------|
| Model                   |                                                                                                                                                                     |
|                         | X-2775FW3GENHT4 (3000 PSI, 4.0 GPM, General Triplex Pump)                                                                                                           |
| Туре                    |                                                                                                                                                                     |
|                         | 7.5 HP Electric Pressure Washer (7.5 HP, 3-Phase Baldor Motor)                                                                                                      |
| Pressure                |                                                                                                                                                                     |
|                         | 3000 PSI (Maximum Output)                                                                                                                                           |
| Water Temperature       |                                                                                                                                                                     |
|                         | Capable of operating with warm to hot water                                                                                                                         |
| Electrical Requirements |                                                                                                                                                                     |
| Voltage                 | 208V (Plug-in option)                                                                                                                                               |
| Alternative Option      | Permanently wired into a disconnect (if requested by site)                                                                                                          |
| Water Source            |                                                                                                                                                                     |
|                         | Must be provided in the room; can be hot or cold, but hot is recommended                                                                                            |
| Tote Tipper             |                                                                                                                                                                     |
| Function                |                                                                                                                                                                     |
|                         | Turns totes upside down to allow for thorough jet cleaning inside the bins                                                                                          |
| Mounting                |                                                                                                                                                                     |
|                         | Positioned within the berm to maintain stability during operation                                                                                                   |
| Movement                |                                                                                                                                                                     |
|                         | Powered mechanism for controlled tipping of totes                                                                                                                   |
| Berm                    |                                                                                                                                                                     |
| Material                |                                                                                                                                                                     |
|                         | Durable, high-quality stainless steel                                                                                                                               |
| Dimensions              |                                                                                                                                                                     |
|                         | 1365.25 mm (53.75 in) W x 1678.99 mm (66.0625 in) D x 1352.55 mm (53.25 in) H<br>Sized to fit the tote tipper unit securely<br>Customization available upon request |
| Mounting                |                                                                                                                                                                     |
|                         | Fixed station sealed to a floor drain                                                                                                                               |
| Drainage                |                                                                                                                                                                     |
|                         | Water accumulated within the berm drains directly into the floor drain provided by the property                                                                     |