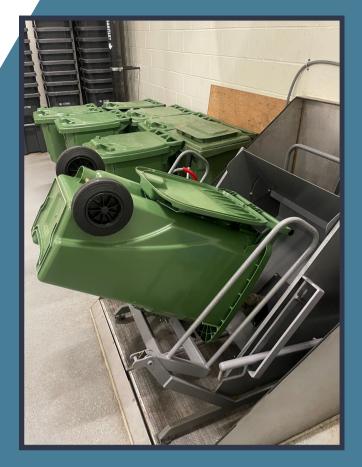

## VelociWash - Tote Cleaning System

|                         | Wall-Mounted Pressure Washer                                                                                                                                        |
|-------------------------|---------------------------------------------------------------------------------------------------------------------------------------------------------------------|
| Model                   |                                                                                                                                                                     |
|                         | X-2775FW3GENHT4 (3000 PSI, 4.0 GPM, General Triplex Pump)                                                                                                           |
| Туре                    |                                                                                                                                                                     |
|                         | 7.5 HP Electric Pressure Washer (7.5 HP, 3-Phase Baldor Motor)                                                                                                      |
| Pressure                |                                                                                                                                                                     |
|                         | 3000 PSI (Maximum Output)                                                                                                                                           |
| Water Temperature       |                                                                                                                                                                     |
|                         | Capable of operating with warm to hot water                                                                                                                         |
| Electrical Requirements |                                                                                                                                                                     |
| Voltage                 | 208V (Plug-in option)                                                                                                                                               |
| Alternative Option      | Permanently wired into a disconnect (if requested by site)                                                                                                          |
| Water Source            |                                                                                                                                                                     |
|                         | Must be provided in the room; can be hot or cold, but hot is recommended                                                                                            |
| Tote Tipper             |                                                                                                                                                                     |
| Function                |                                                                                                                                                                     |
|                         | Turns totes upside down to allow for thorough jet cleaning inside the bins                                                                                          |
| Mounting                |                                                                                                                                                                     |
|                         | Positioned within the berm to maintain stability during operation                                                                                                   |
| Movement                |                                                                                                                                                                     |
|                         | Powered mechanism for controlled tipping of totes                                                                                                                   |
| Berm                    |                                                                                                                                                                     |
| Material                |                                                                                                                                                                     |
|                         | Durable, high-quality stainless steel                                                                                                                               |
| Dimensions              |                                                                                                                                                                     |
|                         | 1365.25 mm (53.75 in) W x 1678.99 mm (66.0625 in) D x 1352.55 mm (53.25 in) H<br>Sized to fit the tote tipper unit securely<br>Customization available upon request |
| Mounting                |                                                                                                                                                                     |
|                         | Fixed station sealed to a floor drain                                                                                                                               |
| Drainage                |                                                                                                                                                                     |
|                         | Water accumulated within the berm drains directly into the floor drain provided by the property                                                                     |

#### **Berm and Tipper**

- The berm is secured to the floor and sealed to prevent leaks
- The tote tipper sits securely inside the berm, allowing precise tipping and cleaning of bins

### **Tote Washer**

# Tote Washer Diagram