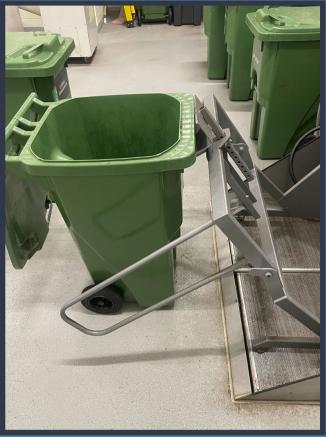

## VelociWash - Tote Cleaning System

|                         | Wall-Mounted Pressure Washer                                                                                                                                        |
|-------------------------|---------------------------------------------------------------------------------------------------------------------------------------------------------------------|
| Model                   |                                                                                                                                                                     |
|                         | X-2775FW3GENHT4 (3000 PSI, 4.0 GPM, General Triplex Pump)                                                                                                           |
| Туре                    |                                                                                                                                                                     |
|                         | 7.5 HP Electric Pressure Washer (7.5 HP, 3-Phase Baldor Motor)                                                                                                      |
| Pressure                |                                                                                                                                                                     |
|                         | 3000 PSI (Maximum Output)                                                                                                                                           |
| Water Temperature       |                                                                                                                                                                     |
|                         | Capable of operating with warm to hot water                                                                                                                         |
| Electrical Requirements |                                                                                                                                                                     |
| Voltage                 | 208V (Plug-in option)                                                                                                                                               |
| Alternative Option      | Permanently wired into a disconnect (if requested by site)                                                                                                          |
| Water Source            |                                                                                                                                                                     |
|                         | Must be provided in the room; can be hot or cold, but hot is recommended                                                                                            |
| Tote Tipper             |                                                                                                                                                                     |
| Function                |                                                                                                                                                                     |
|                         | Turns totes upside down to allow for thorough jet cleaning inside the bins                                                                                          |
| Mounting                |                                                                                                                                                                     |
|                         | Positioned within the berm to maintain stability during operation                                                                                                   |
| Movement                |                                                                                                                                                                     |
|                         | Powered mechanism for controlled tipping of totes                                                                                                                   |
| Berm                    |                                                                                                                                                                     |
| Material                |                                                                                                                                                                     |
|                         | Durable, high-quality stainless steel                                                                                                                               |
| Dimensions              |                                                                                                                                                                     |
|                         | 1365.25 mm (53.75 in) W x 1678.99 mm (66.0625 in) D x 1352.55 mm (53.25 in) H<br>Sized to fit the tote tipper unit securely<br>Customization available upon request |
| Mounting                |                                                                                                                                                                     |
|                         | Fixed station sealed to a floor drain                                                                                                                               |
| Drainage                |                                                                                                                                                                     |
|                         | Water accumulated within the berm drains directly into the floor drain provided by the property                                                                     |

#### **Berm and Tipper**

- The berm is secured to the floor and sealed to prevent leaks
- The tote tipper sits securely inside the berm, allowing precise tipping and cleaning of bins

### **Tote Washer**

# Tote Washer Diagram