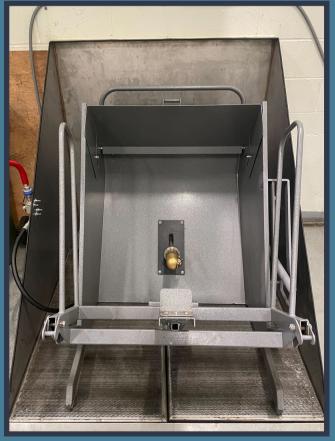

## VelociWash - Tote Cleaning System

|                         | Wall-Mounted Pressure Washer                                                                                                                                        |
|-------------------------|---------------------------------------------------------------------------------------------------------------------------------------------------------------------|
| Model                   |                                                                                                                                                                     |
|                         | X-2775FW3GENHT4 (3000 PSI, 4.0 GPM, General Triplex Pump)                                                                                                           |
| Туре                    |                                                                                                                                                                     |
|                         | 7.5 HP Electric Pressure Washer (7.5 HP, 3-Phase Baldor Motor)                                                                                                      |
| Pressure                |                                                                                                                                                                     |
|                         | 3000 PSI (Maximum Output)                                                                                                                                           |
| Water Temperature       |                                                                                                                                                                     |
|                         | Capable of operating with warm to hot water                                                                                                                         |
| Electrical Requirements |                                                                                                                                                                     |
| Voltage                 | 208V (Plug-in option)                                                                                                                                               |
| Alternative Option      | Permanently wired into a disconnect (if requested by site)                                                                                                          |
| Water Source            |                                                                                                                                                                     |
|                         | Must be provided in the room; can be hot or cold, but hot is recommended                                                                                            |
| Tote Tipper             |                                                                                                                                                                     |
| Function                |                                                                                                                                                                     |
|                         | Turns totes upside down to allow for thorough jet cleaning inside the bins                                                                                          |
| Mounting                |                                                                                                                                                                     |
|                         | Positioned within the berm to maintain stability during operation                                                                                                   |
| Movement                |                                                                                                                                                                     |
|                         | Powered mechanism for controlled tipping of totes                                                                                                                   |
| Berm                    |                                                                                                                                                                     |
| Material                |                                                                                                                                                                     |
|                         | Durable, high-quality stainless steel                                                                                                                               |
| Dimensions              |                                                                                                                                                                     |
|                         | 1365.25 mm (53.75 in) W x 1678.99 mm (66.0625 in) D x 1352.55 mm (53.25 in) H<br>Sized to fit the tote tipper unit securely<br>Customization available upon request |
| Mounting                |                                                                                                                                                                     |
|                         | Fixed station sealed to a floor drain                                                                                                                               |
| Drainage                |                                                                                                                                                                     |
|                         | Water accumulated within the berm drains directly into the floor drain provided by the property                                                                     |

#### **Berm and Tipper**

- The berm is secured to the floor and sealed to prevent leaks
- The tote tipper sits securely inside the berm, allowing precise tipping and cleaning of bins

### **Tote Washer**