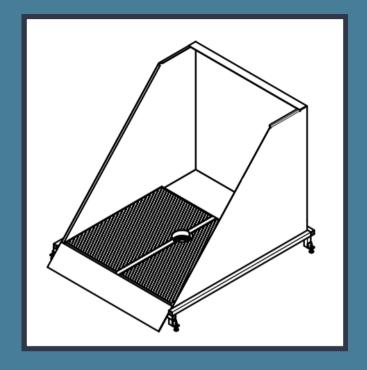

## VelociWash - Tote Cleaning System

|                         | Wall-Mounted Pressure Washer                                                                                                                                        |
|-------------------------|---------------------------------------------------------------------------------------------------------------------------------------------------------------------|
| Model                   |                                                                                                                                                                     |
|                         | X-2775FW3GENHT4 (3000 PSI, 4.0 GPM, General Triplex Pump)                                                                                                           |
| Туре                    |                                                                                                                                                                     |
|                         | 7.5 HP Electric Pressure Washer (7.5 HP, 3-Phase Baldor Motor)                                                                                                      |
| Pressure                |                                                                                                                                                                     |
|                         | 3000 PSI (Maximum Output)                                                                                                                                           |
| Water Temperature       |                                                                                                                                                                     |
|                         | Capable of operating with warm to hot water                                                                                                                         |
| Electrical Requirements |                                                                                                                                                                     |
| Voltage                 | 208V (Plug-in option)                                                                                                                                               |
| Alternative Option      | Permanently wired into a disconnect (if requested by site)                                                                                                          |
| Water Source            |                                                                                                                                                                     |
|                         | Must be provided in the room; can be hot or cold, but hot is recommended                                                                                            |
| Tote Tipper             |                                                                                                                                                                     |
| Function                |                                                                                                                                                                     |
|                         | Turns totes upside down to allow for thorough jet cleaning inside the bins                                                                                          |
| Mounting                |                                                                                                                                                                     |
|                         | Positioned within the berm to maintain stability during operation                                                                                                   |
| Movement                |                                                                                                                                                                     |
|                         | Powered mechanism for controlled tipping of totes                                                                                                                   |
| Berm                    |                                                                                                                                                                     |
| Material                |                                                                                                                                                                     |
|                         | Durable, high-quality stainless steel                                                                                                                               |
| Dimensions              |                                                                                                                                                                     |
|                         | 1365.25 mm (53.75 in) W x 1678.99 mm (66.0625 in) D x 1352.55 mm (53.25 in) H<br>Sized to fit the tote tipper unit securely<br>Customization available upon request |
| Mounting                |                                                                                                                                                                     |
|                         | Fixed station sealed to a floor drain                                                                                                                               |
| Drainage                |                                                                                                                                                                     |
|                         | Water accumulated within the berm drains directly into the floor drain provided by the property                                                                     |

#### **Berm and Tipper**

- The berm is secured to the floor and sealed to prevent leaks
- The tote tipper sits securely inside the berm, allowing precise tipping and cleaning of bins

# Tote Washer Diagram