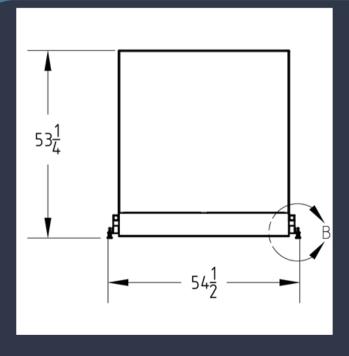

## VelociWash - Tote Cleaning System

|                         | Wall-Mounted Pressure Washer                                                                                                                                        |
|-------------------------|---------------------------------------------------------------------------------------------------------------------------------------------------------------------|
| Model                   |                                                                                                                                                                     |
|                         | X-2775FW3GENHT4 (3000 PSI, 4.0 GPM, General Triplex Pump)                                                                                                           |
| Туре                    |                                                                                                                                                                     |
|                         | 7.5 HP Electric Pressure Washer (7.5 HP, 3-Phase Baldor Motor)                                                                                                      |
| Pressure                |                                                                                                                                                                     |
|                         | 3000 PSI (Maximum Output)                                                                                                                                           |
| Water Temperature       |                                                                                                                                                                     |
|                         | Capable of operating with warm to hot water                                                                                                                         |
| Electrical Requirements |                                                                                                                                                                     |
| Voltage                 | 208V (Plug-in option)                                                                                                                                               |
| Alternative Option      | Permanently wired into a disconnect (if requested by site)                                                                                                          |
| Water Source            |                                                                                                                                                                     |
|                         | Must be provided in the room; can be hot or cold, but hot is recommended                                                                                            |
| Tote Tipper             |                                                                                                                                                                     |
| Function                |                                                                                                                                                                     |
|                         | Turns totes upside down to allow for thorough jet cleaning inside the bins                                                                                          |
| Mounting                |                                                                                                                                                                     |
|                         | Positioned within the berm to maintain stability during operation                                                                                                   |
| Movement                |                                                                                                                                                                     |
|                         | Powered mechanism for controlled tipping of totes                                                                                                                   |
| Berm                    |                                                                                                                                                                     |
| Material                |                                                                                                                                                                     |
|                         | Durable, high-quality stainless steel                                                                                                                               |
| Dimensions              |                                                                                                                                                                     |
|                         | 1365.25 mm (53.75 in) W x 1678.99 mm (66.0625 in) D x 1352.55 mm (53.25 in) H<br>Sized to fit the tote tipper unit securely<br>Customization available upon request |
| Mounting                |                                                                                                                                                                     |
|                         | Fixed station sealed to a floor drain                                                                                                                               |
| Drainage                |                                                                                                                                                                     |
|                         | Water accumulated within the berm drains directly into the floor drain provided by the property                                                                     |