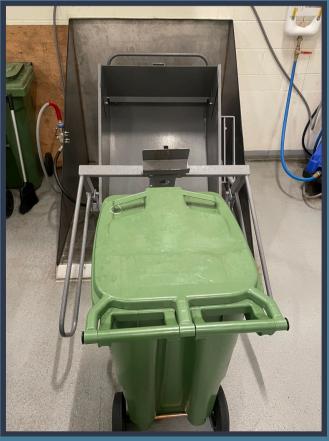

## VelociWash - Tote Cleaning System

|                         | Wall-Mounted Pressure Washer                                                                                                                                        |
|-------------------------|---------------------------------------------------------------------------------------------------------------------------------------------------------------------|
| Model                   |                                                                                                                                                                     |
|                         | X-2775FW3GENHT4 (3000 PSI, 4.0 GPM, General Triplex Pump)                                                                                                           |
| Туре                    |                                                                                                                                                                     |
|                         | 7.5 HP Electric Pressure Washer (7.5 HP, 3-Phase Baldor Motor)                                                                                                      |
| Pressure                |                                                                                                                                                                     |
|                         | 3000 PSI (Maximum Output)                                                                                                                                           |
| Water Temperature       |                                                                                                                                                                     |
|                         | Capable of operating with warm to hot water                                                                                                                         |
| Electrical Requirements |                                                                                                                                                                     |
| Voltage                 | 208V (Plug-in option)                                                                                                                                               |
| Alternative Option      | Permanently wired into a disconnect (if requested by site)                                                                                                          |
| Water Source            |                                                                                                                                                                     |
|                         | Must be provided in the room; can be hot or cold, but hot is recommended                                                                                            |
| Tote Tipper             |                                                                                                                                                                     |
| Function                |                                                                                                                                                                     |
|                         | Turns totes upside down to allow for thorough jet cleaning inside the bins                                                                                          |
| Mounting                |                                                                                                                                                                     |
|                         | Positioned within the berm to maintain stability during operation                                                                                                   |
| Movement                |                                                                                                                                                                     |
|                         | Powered mechanism for controlled tipping of totes                                                                                                                   |
| Berm                    |                                                                                                                                                                     |
| Material                |                                                                                                                                                                     |
|                         | Durable, high-quality stainless steel                                                                                                                               |
| Dimensions              |                                                                                                                                                                     |
|                         | 1365.25 mm (53.75 in) W x 1678.99 mm (66.0625 in) D x 1352.55 mm (53.25 in) H<br>Sized to fit the tote tipper unit securely<br>Customization available upon request |
| Mounting                |                                                                                                                                                                     |
|                         | Fixed station sealed to a floor drain                                                                                                                               |
| Drainage                |                                                                                                                                                                     |
|                         | Water accumulated within the berm drains directly into the floor drain provided by the property                                                                     |

#### **Berm and Tipper**

- The berm is secured to the floor and sealed to prevent leaks
- The tote tipper sits securely inside the berm, allowing precise tipping and cleaning of bins

### **Tote Washer**

# Tote Washer Diagram